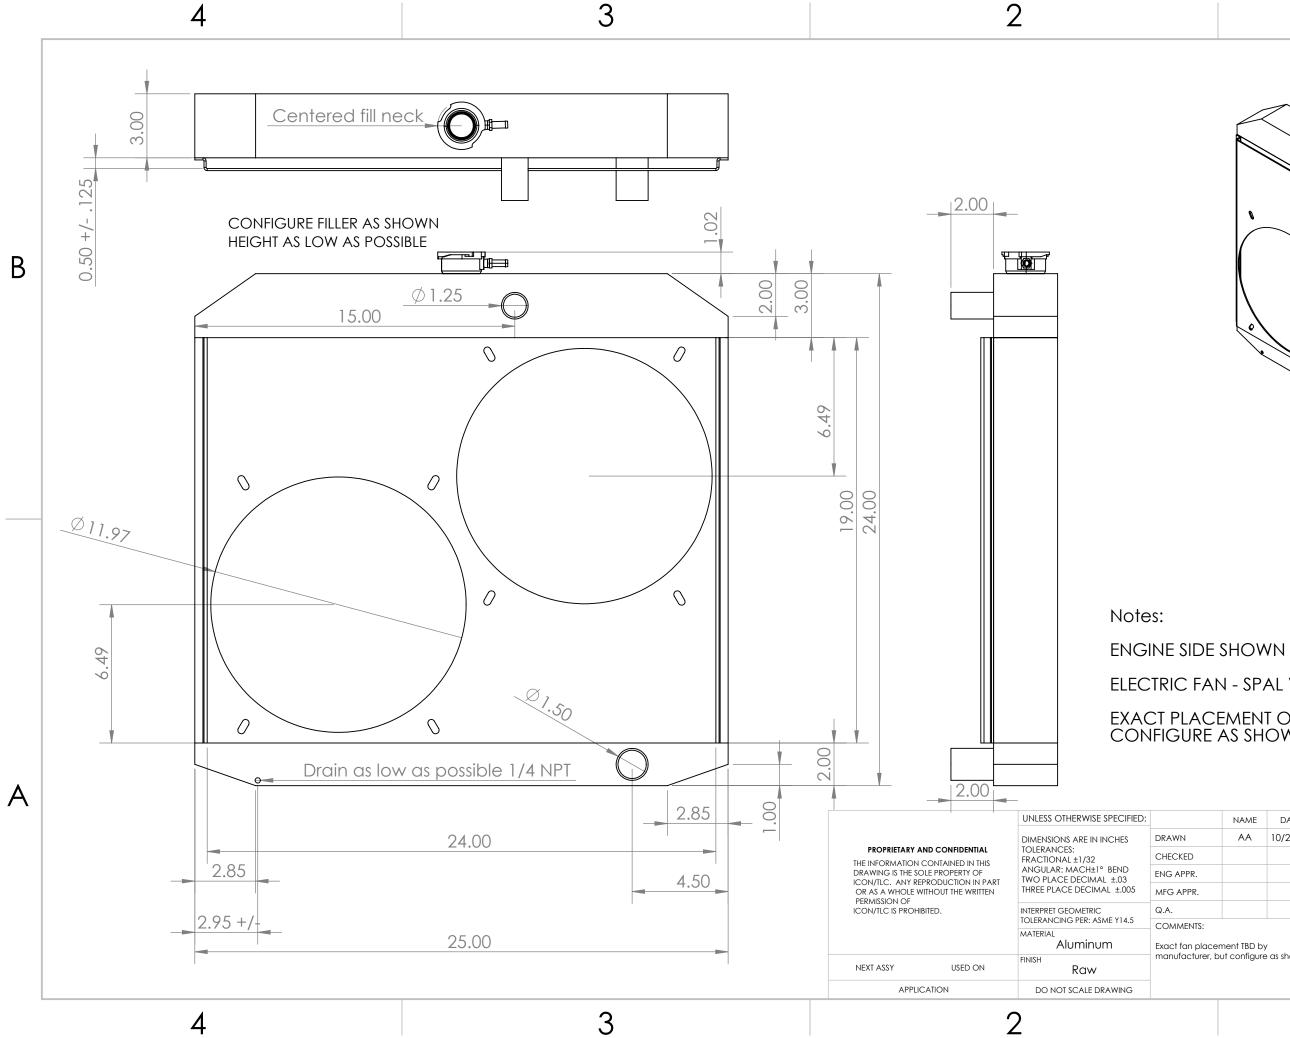

ELECTRIC FAN - SPAL VA03-AP90/LL-68A

EXACT PLACEMENT OF FANS TBD BY MANUFACTURER, CONFIGURE AS SHOWN

|                                                         |          |          |                  |         |         |  |      |                       | Α |
|---------------------------------------------------------|----------|----------|------------------|---------|---------|--|------|-----------------------|---|
|                                                         | NAME     | DATE     | FICONT           |         |         |  |      |                       |   |
|                                                         | AA       | 10/27/20 |                  |         |         |  |      |                       |   |
|                                                         |          |          | TITLE:           |         |         |  |      |                       |   |
| 2.                                                      |          |          | Mercedez benz    |         |         |  |      |                       |   |
| र.                                                      |          |          |                  |         |         |  |      |                       |   |
|                                                         | radiator |          |                  |         |         |  |      |                       |   |
| TS:<br>placement TBD by<br>urer, but configure as shown |          |          | size<br><b>B</b> |         |         |  |      | <sup>REV</sup><br>N/A |   |
|                                                         |          |          | SCA              | LE: 1:8 | WEIGHT: |  | SHEE | T 1 OF 1              |   |
|                                                         |          |          |                  |         | -       |  |      |                       |   |