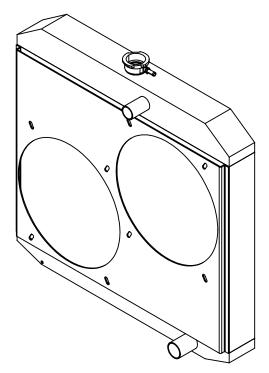

ELECTRIC FAN - SPAL VA03-AP90/LL-68A

EXACT PLACEMENT OF FANS TBD BY MANUFACTURER, CONFIGURE AS SHOWN

|                                                         |          |          |                  |         |         |  |      |                       | Α |
|---------------------------------------------------------|----------|----------|------------------|---------|---------|--|------|-----------------------|---|
|                                                         | NAME     | DATE     | FICONT           |         |         |  |      |                       |   |
|                                                         | AA       | 10/27/20 |                  |         |         |  |      |                       |   |
|                                                         |          |          | TITLE:           |         |         |  |      |                       |   |
| 2.                                                      |          |          | Mercedez benz    |         |         |  |      |                       |   |
| र.                                                      |          |          |                  |         |         |  |      |                       |   |
|                                                         | radiator |          |                  |         |         |  |      |                       |   |
| TS:<br>placement TBD by<br>urer, but configure as shown |          |          | size<br><b>B</b> |         |         |  |      | <sup>REV</sup><br>N/A |   |
|                                                         |          |          | SCA              | LE: 1:8 | WEIGHT: |  | SHEE | T 1 OF 1              |   |
|                                                         |          |          |                  |         | -       |  |      |                       |   |