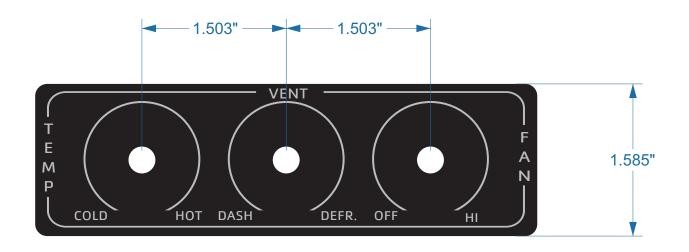

| 63079                          |
|--------------------------------|
| Silver Aluma-Tough             |
| 5.23" x 1.585" rectangle       |
| Rounded 1/8"                   |
| .020"                          |
| 1                              |
| Black / Silver                 |
| Modern                         |
| Three .28" Holes               |
| see above, centered vertically |
| 3M Adhesive                    |
| Jacob                          |
|                                |